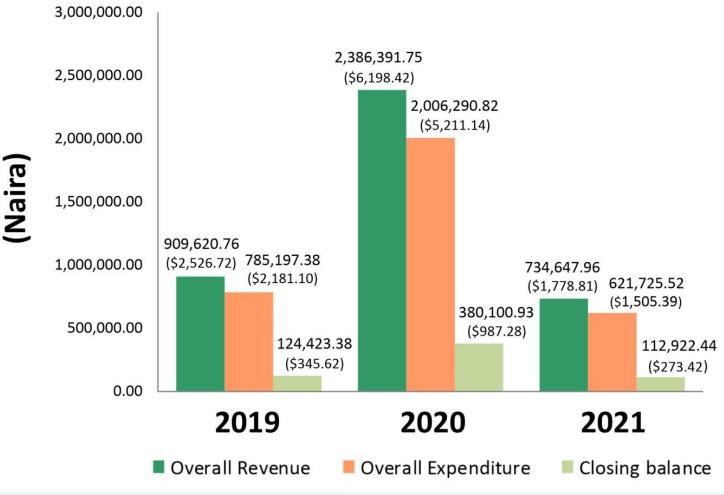

Our total revenue was NGN 679,647.96 (\$1,645.64) while our total expenditure was NGN 566,725.52 (\$1,372.22). In addition to this, our in-kind/material donation was estimated at NGN 55,000 (\$132.21), giving an overall annual revenue of **NGN 734,647.96** (\$1,778.81) and expenditure of **NGN 621,725.52** (\$1,505.39). Hence, our closing balance for the year 2021 was **NGN 112,922.44** (\$273.42).

### Year 2019 - 2021

Exchange Rate 2019: 1 USD = 360 NGN 2020: 1 USD = 385 NGN 2021: 1 USD = 413 NGN